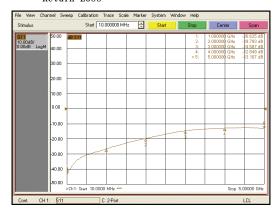

heck Probe

### features

- ·Easily, can be checked the characteristic of PCB.
- ·Device and circuit can be verified.
- $\cdot \text{No}$  need of design manufacture of a test board.
- ·High reliable probe made in JC Electronics is used.
- ·A tip can be exchanged, easily.
- The probe for exchange of maintenance is prepared.
- ·Connection to measuring instrument is easy due to SMA connector out-put.





We can also manufacture SMA cable.

Specifications

Frequency Range : DC $\sim$ 3GHz Impedance : 50  $\Omega$  Temperature Range : 0 $^{\circ}$ C $\sim$ +50 $^{\circ}$ C

# Materials:

Probe Pin

Plunger : Beryllium copper, Ni over Gold plated

Barrel : Brass, Ni over Gold plated Spring : Music wire, Ni over Gold plated

Insulator : PTFE

Body : Brass, Ni over Gold plated

### Return Loss



## Insertion Loss