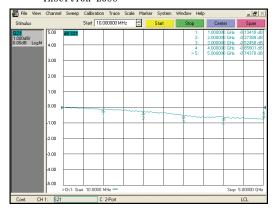

res

- ·Easily, can be checked the characteristic of PCB.
- ·Device and circuit can be verified.
- $\cdot \text{No}$  need of design manufacture of a test board.
- ·High reliable probe made in JC Electronics is used.
- ·A tip can be exchanged, easily.
- The probe for exchange of maintenance is prepared.
- ·Connection to measuring instrument is easy due to SMA connector out-put.





We can also manufacture SMA cable.

Specifications

Frequency Range : DC $\sim$ 3GHz Impedance : 50  $\Omega$  Temperature Range : 0 $^{\circ}$ C $\sim$ +50 $^{\circ}$ C

# Materials:

Probe Pin

Plunger : Beryllium copper, Ni over Gold plated

Barrel : Brass, Ni over Gold plated Spring : Music wire, Ni over Gold plated

Insulator : PTFE

Body : Brass, Ni over Gold plated

### Return Loss



## Insertion Loss