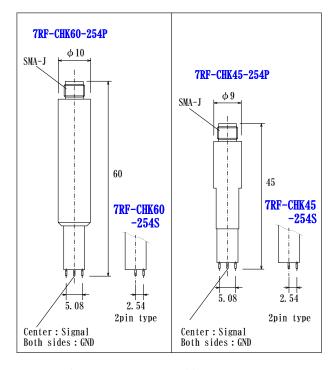

### RF Coaxial Check Probe

We can also manufacture SMA cable.

Specifications

Frequency Range : DC $\sim$ 3GHz Impedance : 50  $\Omega$  Temperature Range : 0 $^{\circ}$ C $\sim$ +50 $^{\circ}$ C

# Materials:

Probe Pin

Plunger : Beryllium copper, Ni over Gold plated

Barrel : Brass, Ni over Gold plated Spring : Music wire, Ni over Gold plated

Insulator : PTFE

Body : Brass, Ni over Gold plated