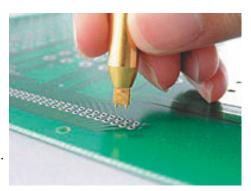

### RF Coaxial Check Probe

### features

- ·Easily, can be checked the characteristic of PCB.
- ·Device and circuit can be verified.
- $\cdot \text{No}$  need of design manufacture of a test board.
- ·High reliable probe made in JC Electronics is used.
- ·A tip can be exchanged, easily.
- The probe for exchange of maintenance is prepared.
- ·Connection to measuring instrument is easy due to SMA connector out-put.