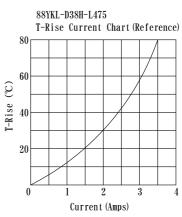

## Kelvin type Probe Pins 88YKL series

Preload 0.042N(4.3gf) 0.098N(10gf) at 0.45mm travel Full travel 0.6mm Current rating 0.3A Preload 0.042N(4.3gf) 0.098N(10gf) at 0.45mm travel Full travel 0.6mm Current rating 0.3A