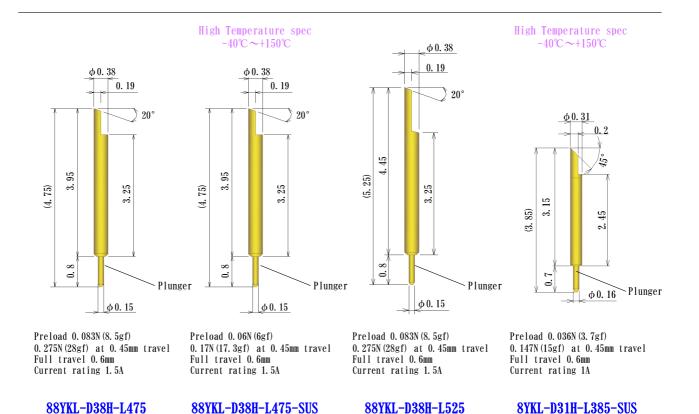

## Kelvin type Probe Pins 88YKL series

Preload 0.042N(4.3gf) 0.098N(10gf) at 0.45mm travel Full travel 0.6mm Current rating 0.3A Preload 0.042N(4.3gf) 0.098N(10gf) at 0.45mm travel Full travel 0.6mm Current rating 0.3A