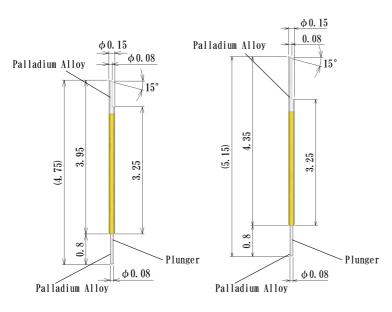

## Kelvin type Probe Pins 88YKL series

Generally, when the value of measurement is low resistance, including the contact resistance which may usually be disregarded, this serves as an errorand it cannot perform exact measurement. While more precise resistance measurement request is increasing, 4 poles measurement which measures current and voltage separately is enabled by contacting the same point of contact in these 2 probe pins.







## Kelvin type Probe Pins 88YKL series



Preload 0.042N(4.3gf) 0.098N(10gf) at 0.45mm travel Full travel 0.6mm Current rating 0.3A Preload 0.042N(4.3gf) 0.098N(10gf) at 0.45mm travel Full travel 0.6mm Current rating 0.3A

8YKL-D15H-L475-PD

8YKL-D15H-L515-PD