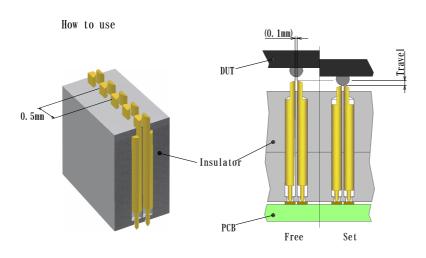

## Kelvin type Probe Pins 88YKL series

Generally, when the value of measurement is low resistance, including the contact resistance which may usually be disregarded, this serves as an errorand it cannot perform exact measurement. While more precise resistance measurement request is increasing, 4 poles measurement which measures current and voltage separately is enabled by contacting the same point of contact in these 2 probe pins.